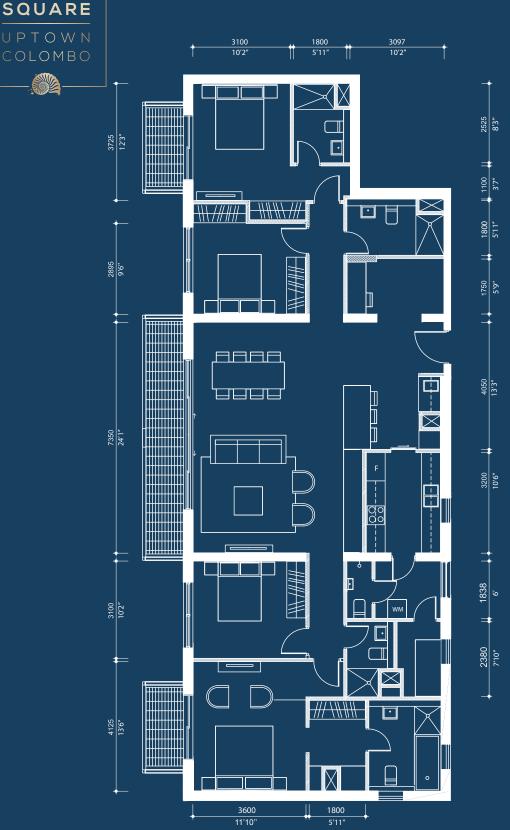

## **4D/E** 4 BR | Level 35 - 36 Tower D, J, P

4 D/E

## TOTAL AREA 2104 SQ.FT / 195.5 SQ.M

4 BEDROOM

MARINA

LEVEL 35 - 36 (TOWER D, J, P)

This presentation contains purely conceptual illustrations of the end product, which may vary in design, style, colour, material or layout from the depictions contained herein. Stated floor areas are approximate measurements only, subject to final survey. The Developer reserves the right to modify any part or parts of the building prior to completion. Nothing herein contained nor anything omitted here from may be construed as being material representation resulting in a legal liability to the Developer in any manner whatsoever. The depiction of furnishings are for reference only.