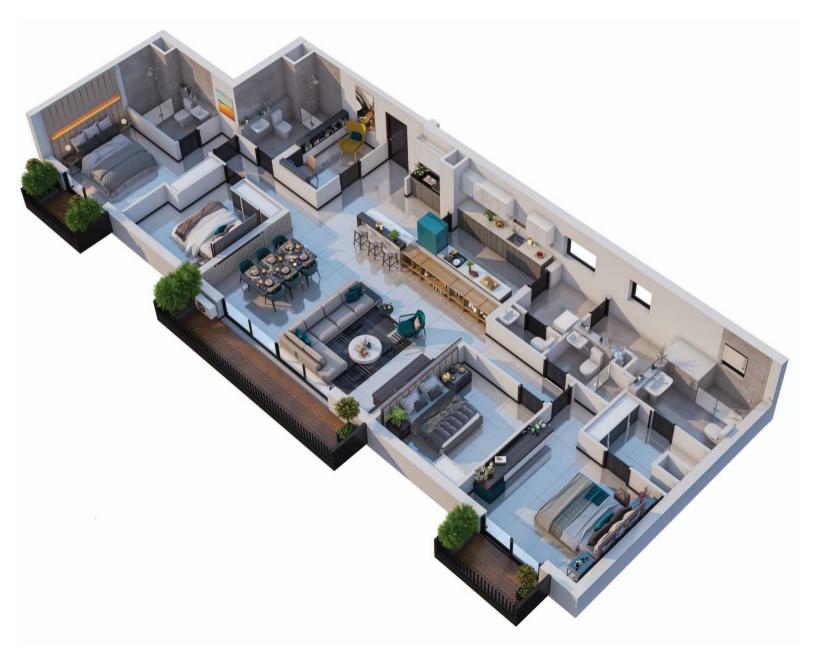

## **4D/E** 4 BR | Level 35 - 36 Tower D, J, P

4 D/E

## TOTAL AREA 2104 SQ.FT / 195.5 SQ.M

4 BEDROOM

MARINA

LEVEL 35 - 36 (TOWER D, J, P)

This presentation contains purely conceptual illustrations of the end product, which may vary in design, style, colour, material or layout from the depictions contained herein. Stated floor areas are approximate measurements only, subject to final survey. The Developer reserves the right to modify any part or parts of the building prior to completion. Nothing herein contained nor anything omitted here from may be construed as being material representation resulting in a legal liability to the Developer in any manner whatsoever. The depiction of furnishings are for reference only.